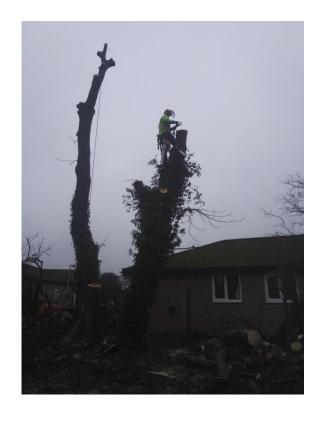

#### Minimum requirement

- Current service provision
- Alternative delivery or external
- New team still improving
- Expectation vs reality













































# Apprentice

#### Tree Removal example





#### Storm Clearance





#### Planting in the right places







#### Policy document update

- Working through reviewing document
- Modern, relevant and understandable policy
- Link with planting plan and environmental policy
- Adding policy to website





#### Managing expectation

- Difficult
- Managing scheduled works vs reactive vs requests
- Cllr involvement
- Resources continuing to be stretched
- Additional planting / ongoing maintenance
- Ash Dieback.....



#### Ash Dieback



https://www .youtube.co m/watch?v =8sl7hgFZ-4g&t=22s



### Thank you for your time

Any Questions?